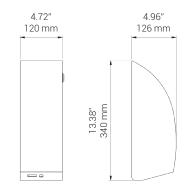

## **Technical data**

|                     | Metric                                                                                                                                                                                                                               | Imperial                                                                                                                                                                                                                             |
|---------------------|--------------------------------------------------------------------------------------------------------------------------------------------------------------------------------------------------------------------------------------|--------------------------------------------------------------------------------------------------------------------------------------------------------------------------------------------------------------------------------------|
| Туре                | STAINLESS DESIGN DISPENSER, MEDIC<br>Prod. No.: 282                                                                                                                                                                                  | STAINLESS DESIGN DISPENSER, MEDIC<br>Prod. No.: 282                                                                                                                                                                                  |
|                     | Touch-free dispenser for liquid soap or disinfectant                                                                                                                                                                                 | Touch-free dispenser for liquid soap or disinfectant                                                                                                                                                                                 |
| Dimensions          | H: 340 mm x W: 120 mm x D: 126 mm                                                                                                                                                                                                    | H: 13.38" x W: 4.72" x D: 4.96"                                                                                                                                                                                                      |
| Material            | 1.5 mm brushed stainless steel AISI 304                                                                                                                                                                                              | 0.05" brushed stainless steel AISI 304                                                                                                                                                                                               |
| Viscosity           | 1-3000 cP                                                                                                                                                                                                                            | 1-3000 cP                                                                                                                                                                                                                            |
| Capacity            | 950 ml = 800-950 dosages                                                                                                                                                                                                             | 0.25 gal = approx. 800-950 dosages                                                                                                                                                                                                   |
| Battery<br>operated | 4 pcs. 1.5 V Alkaline batteries type AA                                                                                                                                                                                              | 4 x 1.5 V alkaline batteries type AA                                                                                                                                                                                                 |
| Power supply        | Optional power connection via external transformer                                                                                                                                                                                   | Can be connected to power supply via a transformer                                                                                                                                                                                   |
| Net weight          | 2,5 kg                                                                                                                                                                                                                               | 5.51 lb                                                                                                                                                                                                                              |
| Tender text         | Touch-free dispenser for liquid soap or disinfectant.<br>Housing in 1.5 mm brushed, stainless steel AISI 304.<br>Capacity: 950 ml. Battery operated. Net weight: 2.5 kg.<br>H: 340 mm x W: 120 mm x D: 126 mm / open housing: 350 mm | Touch-free dispenser for liquid soap or disinfectant.<br>Housing in 0.05" brushed, stainless steel AISI 304.<br>Capacity: 0.25 gal. Battery operated. Net weight: 5.51 lb. H:<br>13.38" x W: 4.72" x D: 4.96" / open housing: 13.77" |